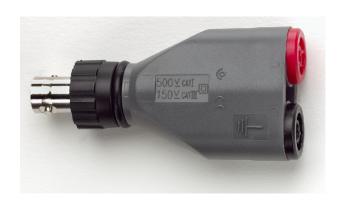

# Model 72938 IEC Insulated BNC (F) to two 4 mm banana jacks

#### **Features**

- IEC Insulated BNC (F) to two 4 mm banana jacks.
- Adapter converts test instrument safety banana leads to BNC configuration for added shielding and safety.
- Rating: 500V Cat I, 150V Cat II