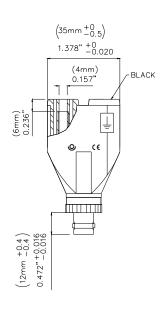

All dimensions are in inches. Tolerances (except noted):  $.xx = \pm .02$ " (,51 mm),  $.xxx = \pm .005$ " (,127 mm). All specifications are to the latest revisions. Specifications are subject to change without notice. Registered trademarks are the property of their respective companies.