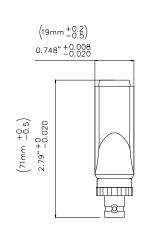

All dimensions are in inches. Tolerances (except noted):  $.xx = \pm .02$ " (,51 mm),  $.xxx = \pm .005$ " (,127 mm). All specifications are to the latest revisions. Specifications are subject to change without notice. Registered trademarks are the property of their respective companies.